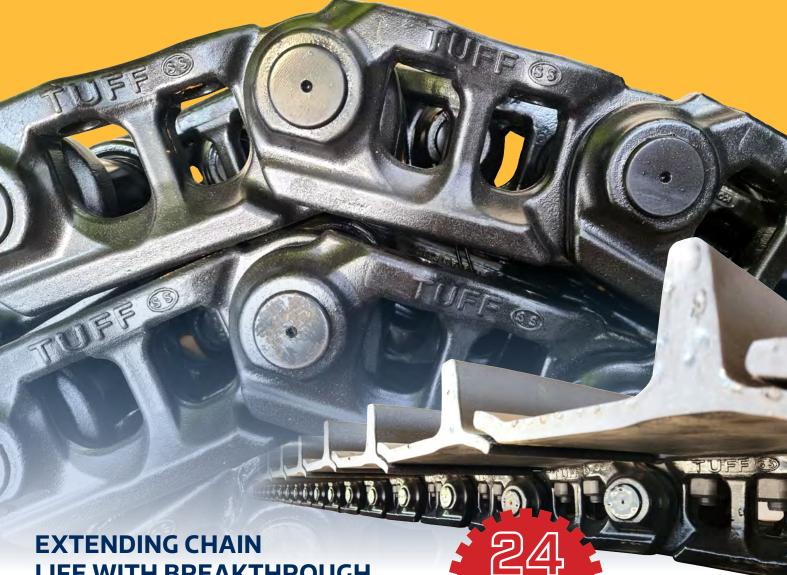

## **TUFF Superseal® Chains**

EXTENDING CHAIN
LIFE WITH BREAKTHROUGH
TECHNOLOGY, OUR TUFF
SUPERSEAL® CHAINS
INCORPORATE A UNIQUE
INTERNAL DESIGN,
GIVING YOU:

- 30% Longer chain life.
- Reduced seizing.
- **50% Quieter throughout chain life.**Designed to reduce noise for machines working in civil areas.
- **50% Longer lubrication in the seals.**Increasing operator comfort with smoother ride and less noise
- Reduced internal wear, maintaining original chain pitch.
- Reduced external bush & sprocket wear.
- Seal reduces snaking and detracking.

IT'S THE CHAIN THAT'S MAKING TRACKS IN THE EARTHMOVING AND FORESTRY INDUSTRIES.

A REVOLUTIONARY DESIGN, AVAILABLE ONLY FROM WEST-TRAK.