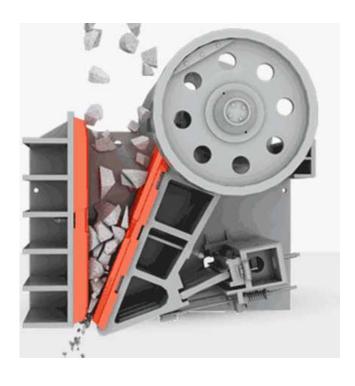

#### **JAW CRUSHER PARTS**

- A large range of quality Jaws, Toggle plates & cast Cheek plates are available for all brands of Jaw crushers.
- Our Jaws & Cheek plates are cast from the highest grade of ferro Manganese & Chromium, to provide the hardest composition for maximum wear resistance.
- We offer a wide variety of tooth profiles & surface shapes to best suit your crushing needs. Custom designs & compositions can also be made to suit your needs.