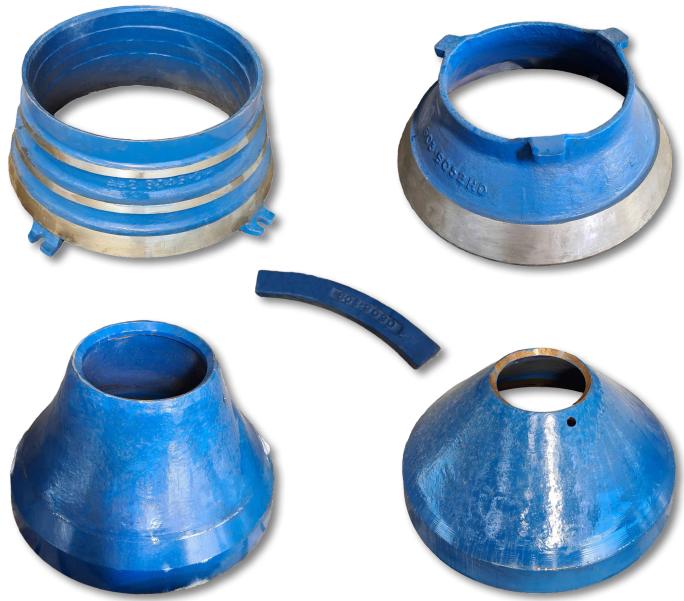

#### **CONE CRUSHER PARTS**

- We offer a wide range of quality Concave Bowl Liners, Mantles & supple mental parts for all brands of cone crushers.
- Our parts are cast from the highest grade of ferro Manganese & Chromium to provide the hardest composition, for maximum wear resistance in the most extreme crushing conditions.
- Custom designs & compositions can be made to best suit your crushing needs.