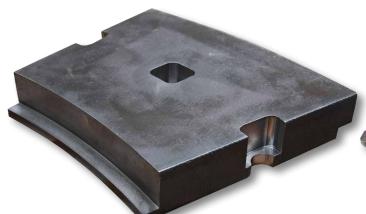

#### **CUSTOM MADE CRUSHER PARTS**

Liner plates with threaded studs

Wear plates with keyway holes

**Machined Hammermill plates** 

**Grizzly Screen Grid Bars** 

Rolled Chromium Carbide liners

**Profile Cut Screen Plates** 