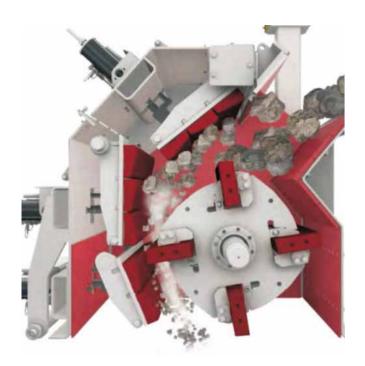

#### **IMPACT CRUSHER PARTS**

- We stock a large range of quality Blow Bars, Impact Plates & Side Liner Plates for all brands of horizontal shaft Impact crushers.
- Our Blow Bars & Impact plates are cast from the highest grade of ferro Manganese & Chrome Iron. Options of integrated Chrome Ceramic & integrated Martensitic Ceramic compositions are also available.
- Custom designs & compositions can be made to best suit your crushing needs.