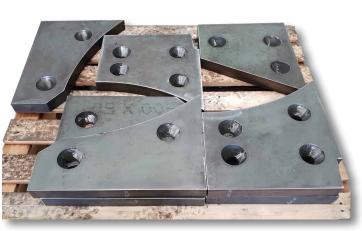

#### **CUSTOM MADE CRUSHER PARTS**

Liner plates with threaded studs

Wear plates with keyway holes

**Machined Hammermill plates** 

**Grizzly Screen Grid Bars** 

Rolled Chromium Carbide liners

**Profile Cut Screen Plates** 