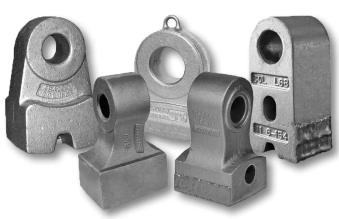

#### **HAMMER MILL PARTS**

- We offer a large range of Hammers, custom made Side Liner Plates & Gridbars for all brands of Hammer mills.
- Our Hammers are cast from the highest grade of ferro metals, to provide the hardest compositions for maximum wear resistance in the most extreme crushing conditions.
- Custom designs & compositions can be made to best suit your crushing needs.