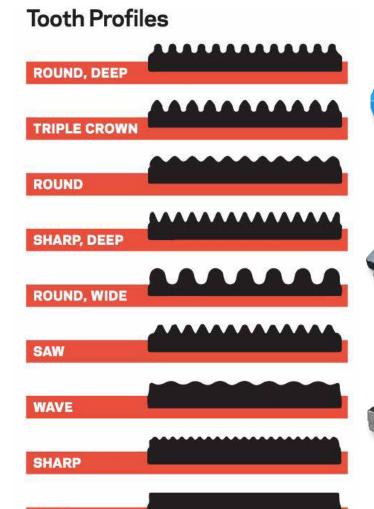

#### **JAW CRUSHER PARTS**

- A large range of quality Jaws, Toggle plates & cast Cheek plates are available for all brands of Jaw crushers.
- Our Jaws & Cheek plates are cast from the highest grade of ferro Manganese & Chromium, to provide the hardest composition for maximum wear resistance.
- We offer a wide variety of tooth profiles & surface shapes to best suit your crushing needs. Custom designs & compositions can also be made to suit your needs.