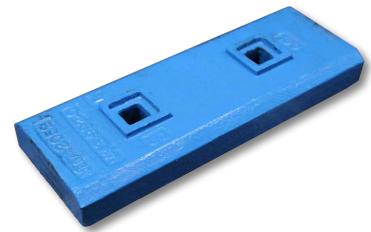

#### **CUSTOM MADE CRUSHER PARTS**

Liner plates with threaded studs

Wear plates with keyway holes

**Machined Hammermill plates** 

**Grizzly Screen Grid Bars** 

Rolled Chromium Carbide liners

**Profile Cut Screen Plates** 