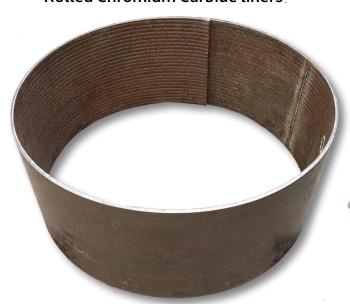

#### **CUSTOM MADE CRUSHER PARTS**

Liner plates with threaded studs

Wear plates with keyway holes

**Machined Hammermill plates** 

**Grizzly Screen Grid Bars** 

Rolled Chromium Carbide liners

**Profile Cut Screen Plates** 