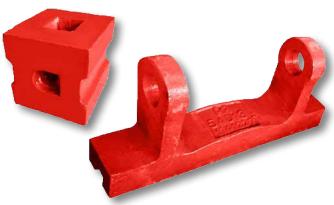

#### **JAW CRUSHER PARTS**

- A large range of quality Jaws, Toggle plates & cast Cheek plates are available for all brands of Jaw crushers.
- Our Jaws & Cheek plates are cast from the highest grade of ferro Manganese & Chromium, to provide the hardest composition for maximum wear resistance.
- We offer a wide variety of tooth profiles & surface shapes to best suit your crushing needs. Custom designs & compositions can also be made to suit your needs.