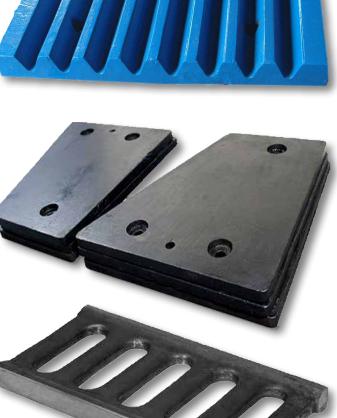

#### **IMPACT CRUSHER PARTS**

- We stock a large range of quality Blow Bars, Impact Plates & Side Liner Plates for all brands of horizontal shaft Impact crushers.
- Our Blow Bars & Impact plates are cast from the highest grade of ferro Manganese & Chrome Iron. Options of integrated Chrome Ceramic & integrated Martensitic Ceramic compositions are also available.
- Custom designs & compositions can be made to best suit your crushing needs.

#### **HAMMER MILL PARTS**

- We offer a large range of Hammers, custom made Side Liner Plates & Gridbars for all brands of Hammer mills.
- Our Hammers are cast from the highest grade of ferro metals, to provide the hardest compositions for maximum wear resistance in the most extreme crushing conditions.
- Custom designs & compositions can be made to best suit your crushing needs.