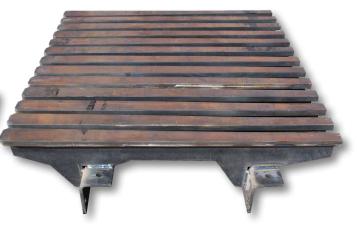

#### **CUSTOM MADE CRUSHER PARTS**

Liner plates with threaded studs

Wear plates with keyway holes

**Machined Hammermill plates** 

**Grizzly Screen Grid Bars** 

Rolled Chromium Carbide liners

**Profile Cut Screen Plates** 