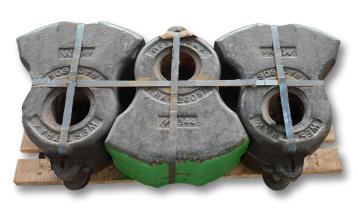

#### **CONE CRUSHER PARTS**

- We offer a wide range of quality Concave Bowl Liners, Mantles & supple mental parts for all brands of cone crushers.
- Our parts are cast from the highest grade of ferro Manganese & Chromium to provide the hardest composition, for maximum wear resistance in the most extreme crushing conditions.
- Custom designs & compositions can be made to best suit your crushing needs.