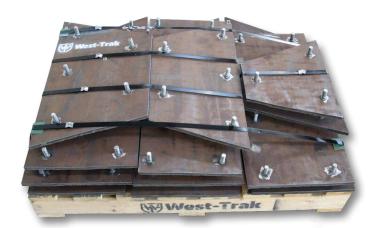

#### **IMPACT CRUSHER PARTS**

- We stock a large range of quality Blow Bars, Impact Plates & Side Liner Plates for all brands of horizontal shaft Impact crushers.
- Our Blow Bars & Impact plates are cast from the highest grade of ferro Manganese & Chrome Iron. Options of integrated Chrome Ceramic & integrated Martensitic Ceramic compositions are also available.
- Custom designs & compositions can be made to best suit your crushing needs.