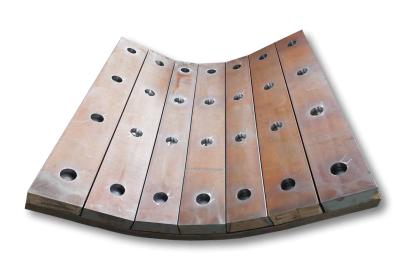

#### **IMPACT CRUSHER PARTS**

- We stock a large range of quality Blow Bars, Impact Plates & Side Liner Plates for all brands of horizontal shaft Impact crushers.
- Our Blow Bars & Impact plates are cast from the highest grade of ferro Manganese & Chrome Iron. Options of integrated Chrome Ceramic & integrated Martensitic Ceramic compositions are also available.
- Custom designs & compositions can be made to best suit your crushing needs.