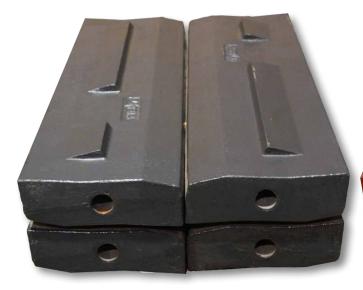

#### **IMPACT CRUSHER PARTS**

- We stock a large range of quality Blow Bars, Impact Plates & Side Liner Plates for all brands of horizontal shaft Impact crushers.
- Our Blow Bars & Impact plates are cast from the highest grade of ferro Manganese & Chrome Iron. Options of integrated Chrome Ceramic & integrated Martensitic Ceramic compositions are also available.
- Custom designs & compositions can be made to best suit your crushing needs.

#### **HAMMER MILL PARTS**

- We offer a large range of Hammers, custom made Side Liner Plates & Gridbars for all brands of Hammer mills.
- Our Hammers are cast from the highest grade of ferro metals, to provide the hardest compositions for maximum wear resistance in the most extreme crushing conditions.
- Custom designs & compositions can be made to best suit your crushing needs.