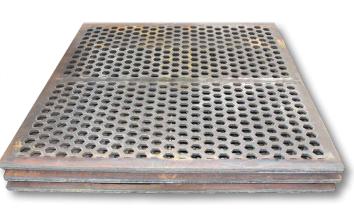

#### **CUSTOM MADE CRUSHER PARTS**

Liner plates with threaded studs

Wear plates with keyway holes

**Machined Hammermill plates** 

**Grizzly Screen Grid Bars** 

Rolled Chromium Carbide liners

**Profile Cut Screen Plates** 