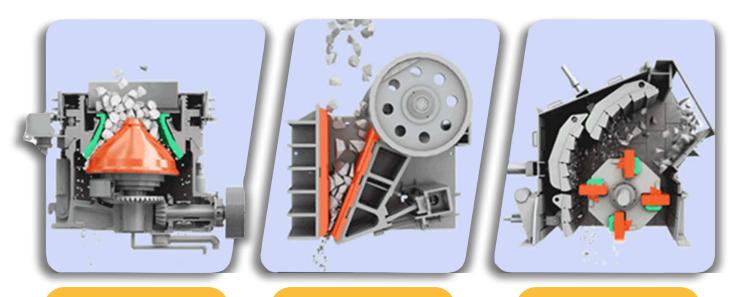

**CONE CRUSHER** 

**JAW CRUSHER** 

**IMPACT CRUSHER** 

#### **CONE CRUSHER PARTS**

- We offer a wide range of quality Concave Bowl Liners, Mantles & supple mental parts for all brands of cone crushers.
- Our parts are cast from the highest grade of ferro Manganese & Chromium to provide the hardest composition, for maximum wear resistance in the most extreme crushing conditions.
- Custom designs & compositions can be made to best suit your crushing needs.

#### **JAW CRUSHER PARTS**

- A large range of quality Jaws, Toggle plates & cast Cheek plates are available for all brands of Jaw crushers.
- Our Jaws & Cheek plates are cast from the highest grade of ferro Manganese & Chromium, to provide the hardest composition for maximum wear resistance.
- We offer a wide variety of tooth profiles & surface shapes to best suit your crushing needs. Custom designs & compositions can also be made to suit your needs.

#### **IMPACT CRUSHER PARTS**

- We stock a large range of quality Blow Bars, Impact Plates & Side Liner Plates for all brands of horizontal shaft Impact crushers.
- Our Blow Bars & Impact plates are cast from the highest grade of ferro Manganese & Chrome Iron. Options of integrated Chrome Ceramic & integrated Martensitic Ceramic compositions are also available.
- Custom designs & compositions can be made to best suit your crushing needs.