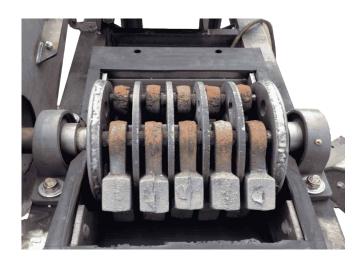

#### **HAMMER MILL PARTS**

- We offer a large range of Hammers, custom made Side Liner Plates & Gridbars for all brands of Hammer mills.
- Our Hammers are cast from the highest grade of ferro metals, to provide the hardest compositions for maximum wear resistance in the most extreme crushing conditions.
- Custom designs & compositions can be made to best suit your crushing needs.