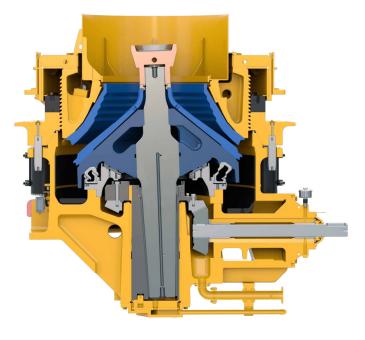

#### **CONE CRUSHER PARTS**

- We offer a wide range of quality Concave Bowl Liners, Mantles & supple mental parts for all brands of cone crushers.
- Our parts are cast from the highest grade of ferro Manganese & Chromium to provide the hardest composition, for maximum wear resistance in the most extreme crushing conditions.
- Custom designs & compositions can be made to best suit your crushing needs.