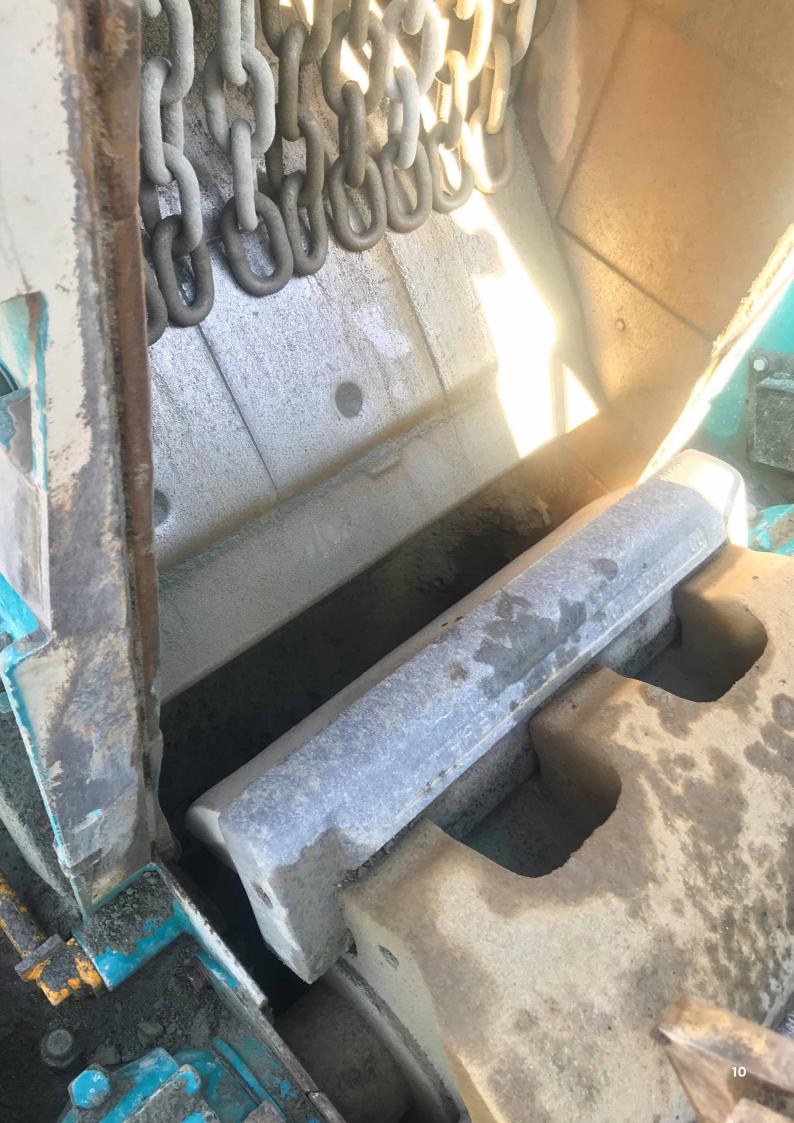

#### **IMPACT CRUSHER PARTS**

- We stock a large range of quality Blow Bars, Impact Plates & Side Liner Plates for all brands of horizontal shaft Impact crushers.
- Our Blow Bars & Impact plates are cast from the highest grade of ferro Manganese & Chrome Iron. Options of integrated Chrome Ceramic & integrated Martensitic Ceramic compositions are also available.
- Custom designs & compositions can be made to best suit your crushing needs.