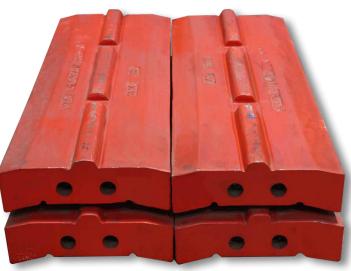

#### **CONE CRUSHER PARTS**

- We offer a wide range of quality Concave Bowl Liners, Mantles & supple mental parts for all brands of cone crushers.
- Our parts are cast from the highest grade of ferro Manganese & Chromium to provide the hardest composition, for maximum wear resistance in the most extreme crushing conditions.
- Custom designs & compositions can be made to best suit your crushing needs.

#### **JAW CRUSHER PARTS**

- A large range of quality Jaws, Toggle plates & cast Cheek plates are available for all brands of Jaw crushers.
- Our Jaws & Cheek plates are cast from the highest grade of ferro Manganese & Chromium, to provide the hardest composition for maximum wear resistance.
- We offer a wide variety of tooth profiles & surface shapes to best suit your crushing needs. Custom designs & compositions can also be made to suit your needs.